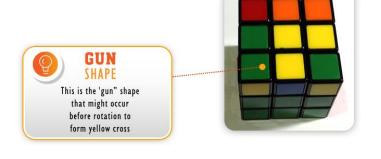

## HOW TO HOLD THE CUBE

If there is only the one block on top (no gun or cross bar) it doesn't matter which side is facing you to start If there is a cross bar (see the diagram below), hold the block so the cross bar is horizontal to you. If it is a "gun" have one block facing vertically towards you and the other in a horizontal position to the right of the vertical block.