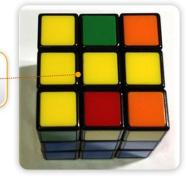

## HOW TO HOLD THE CUBE

If there is only the one block on top (no gun or cross bar) it doesn't matter which side is facing you to start If there is a cross bar (see the diagram below), hold the block so the cross bar is horizontal to you. If it is a "gun" have one block facing vertically towards you and the other in a horizontal position to the right of the vertical block.

Part of yellow cross that must be held horizontally for the next

rotation

- 1. Front Clockwise
- 2. Right Up
- 3. Top Clockwise
- 4. Right Down
- 5. Top Anti Clockwise
- 6. Front Anti Clockwise

The cube will continuously be rotating. It depends where you come in on the rotation cycle as to how many times you may need to repeat this process before the cross is formed.